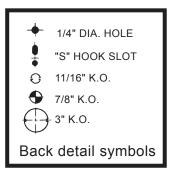

|
| - /2            | 2-F032<br>3-F032<br>4-F032<br>6-F032<br>8-F032<br>8-F032<br>12-F032<br>16-F032<br>2-F096<br>3-F096<br>4-F096 | 207-448-2T8<br>207-248-2T8-2T8(TW)<br>207-348-2T8-2T8(TW)<br>207-448-2T8-2T8(TW)<br>207-296T8<br>207-396T8 |

INSERT VOLTAGE AT END OF CATALOG NUMBER

## NOTES:

- 1. AVAILABLE IN T12 RAPID START (RS), SLIMLINE, HO AND VHO
- 2. SPECIFY ROW ARRANGEMENT WHEN ORDERING
- 3. FOR BRANCH CIRCUIT WIRING, SEE CONNECTOR PAGE IN ASSESSORIES SECTION

MANUFACTURING 1715 KIBBY ROAD - MERCED - CALIFORNIA - 95340 (209) 723-9120 - FAX: (209) 723-9131

SALES OFFICE 14722 WICKS BLVD. - SAN LEANDRO - CALIFORNIA - 94577-6718 (510) 667-6950 - FAX: (510) 667-6959

## WELLMADE PRODUCTS



## **BACK DETAIL**