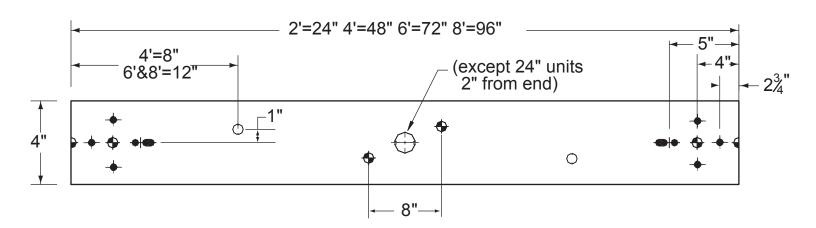

## **FEATURES**

- END CAP ELIMINATES CONTINUOUS ROW LAMP APPEARANCE
- 6" LAMP SPACING ON 2 LAMP MODELS
- 4' 8' AND 16' (TANDEM WIRED)
- QUALITY DIE FORMED HOUSING AND BOX TURRET
- OPTIONAL COUPLER TO INSURE STRAIGHT ROWS
- POWER SUPPLY K.O.'S OFFSET FROM FIXTURE CENTERLINE FOR EASE OF INSTALLATION
- DESIGNED FOR ONE OR TWO MOUNTING DEVICES PER 8'
- OPTIONAL SH40 SLIDE HANGER AVAILABLE (SEE ACCESSORIES SECTION)
- POST PAINTED HIGH REFLECTANCE POWDER COAT FINISH
- OPTIONAL FACTORY INSTALLED BRANCH CIRCUIT WIRING ELIMINATES TIME CONSUMING ELECTRICAL CONNECTIONS
  Series 207.41 021002

## NOTES:

- 1. AVAILABLE IN T12 RAPID START (RS), SLIMLINE, HO AND VHO
- 2. SPECIFY ROW ARRANGEMENT WHEN ORDERING
- 3. FOR BRANCH CIRCUIT WIRING, SEE CONNECTOR PAGE IN ASSESSORIES SECTION

MANUFACTURING 1715 KIBBY ROAD - MERCED - CALIFORNIA - 95340 (209) 723-9120 - FAX: (209) 723-9131