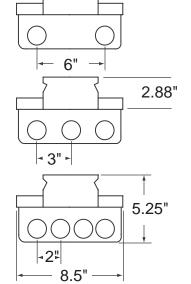

## **FEATURES**

- END CAP ELIMINATES CONTINUOUS ROW LAMP APPEARANCE
- 6" LAMP SPACING ON 2 LAMP MODELS
- 4' 8' AND 16' (TANDEM WIRED)
- QUALITY DIE FORMED HOUSING AND BOX TURRET
- OPTIONAL COUPLER TO INSURE STRAIGHT ROWS
- POWER SUPPLY K.O.'S OFFSET FROM FIXTURE CENTERLINE FOR EASE OF INSTALLATION
- DESIGNED FOR ONE OR TWO MOUNTING DEVICES PER 8'
- OPTIONAL SH40 SLIDE HANGER AVAILABLE (SEE ACCESSORIES SECTION)
- POST PAINTED HIGH REFLECTANCE POWDER COAT FINISH
- OPTIONAL FACTORY INSTALLED BRANCH CIRCUIT WIRING ELIMINATES TIME CONSUMING ELECTRICAL CONNECTIONS
  Series 207.41 021002

UNION MADE IN THE USA.

| ORDERING:       |                                                                                                              |                                                                                                            |
|-----------------|--------------------------------------------------------------------------------------------------------------|------------------------------------------------------------------------------------------------------------|
| NOMINAL<br>SIZE | LAMPS                                                                                                        | CATALOG<br>NUMBER                                                                                          |
| - /2            | 2-F032<br>3-F032<br>4-F032<br>6-F032<br>8-F032<br>8-F032<br>12-F032<br>16-F032<br>2-F096<br>3-F096<br>4-F096 | 207-448-2T8<br>207-248-2T8-2T8(TW)<br>207-348-2T8-2T8(TW)<br>207-448-2T8-2T8(TW)<br>207-296T8<br>207-396T8 |