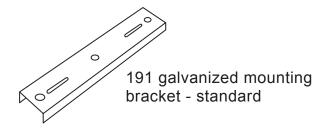

### **ACCESSORIES**

### **FEATURES:**

- ONE PIECE COMPRESSION MOLDED ENCLOSED AND GASKETED HOUSING WITH BRASS MOUNTING STUDS
- ONE WATERTIGHT HUB PROVIDED
- FIBERGLASS REINFORCED POLYESTER HOUSING
- DIFFUSER OF HIGH IMPACT ACRYLIC / DR MATERIAL WITH AN INTERNAL CRAPE PATTERN TO OBSCURE LAMPS
- POST PAINTED HIGH REFLECTANCE POWDER COAT FINISH ON STEEL HOUSING
- ZERO OR MINUS 20 DEGREE BALLASTS AVAILABLE
- MOUNTING BRACKETS FURNISHED FOR EASY INSTALLATION