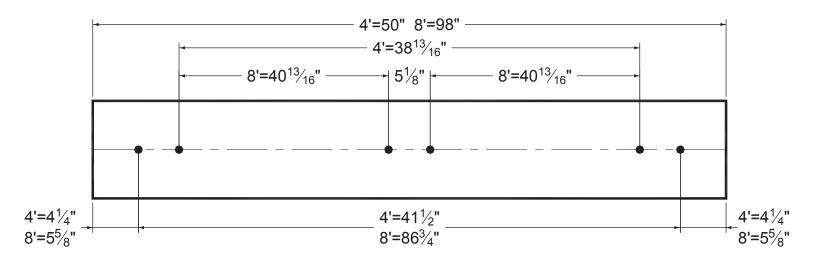

### **NOTES:**

- 1. AVAILABLE IN T12 HIGH OUTPUT
- 2. AVAILABLE WITH UL LISTED EMERGENCY BALLAST FOR ENCLOSED AND GASKETED FIXTURES.
- FIXTURE LENGTHS ARE NON-STANDARD (SEE BACK DETAIL FOR ACTUAL DIMENSIONS)

### **BACK DETAIL**

• 1/4" DIA. STUD

Back detail symbols