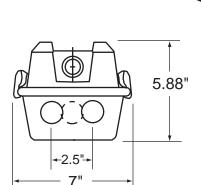

# WELLMADE PRODUCTS www.wlmd.com

### **SERIES 191**

(חֶרֶ

**CATALOG** 

Enclosed and Gasketed For Wet Locations



UNION MADE IN THE USA.

## ORDERING:

| LENGTH | LAMPS   | NUMBER        |
|--------|---------|---------------|
| 4'     | 1-F032  | 191-148T8     |
| 4'     | 2-F032  | 191-248T8     |
| 8 '    | 2-F032  | 191-148-2T8   |
| 8 '    | 4-FO32  | 191-248-2T8   |
| 8 '    | 1-F096  | 191-196T8     |
| 8 '    | 2-F096  | 191-296T8     |
| 8 '    | 1-F96HO | 191-196T8-800 |
| 8 '    | 2-F96HO | 191-296T8-800 |

INSERT VOLTAGE AT END OF CATALOG NUMBER

### **FEATURES:**

- ONE PIECE COMPRESSION MOLDED ENCLOSED AND GASKETED HOUSING WITH BRASS MOUNTING STUDS
- ONE WATERTIGHT HUB PROVIDED
- FIBERGLASS REINFORCED POLYESTER HOUSING
- DIFFUSER OF HIGH IMPACT ACRYLIC / DR MATERIAL WITH AN INTERNAL CRAPE PATTERN TO OBSCURE LAMPS
- POST PAINTED HIGH REFLECTANCE POWDER COAT FINISH ON STEEL HOUSING
- ZERO